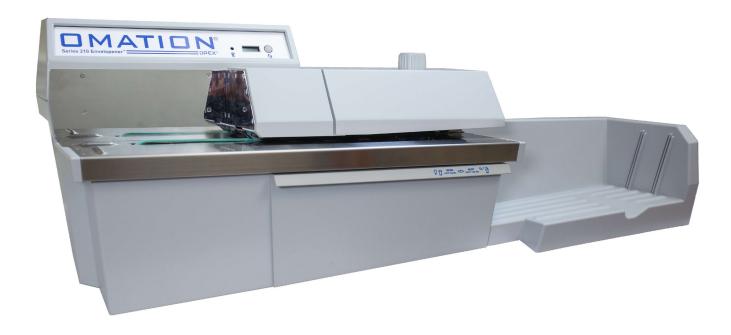

# Compact envelope opener with milling cutter technology.

Proven cutter technology perfect for the tabletop.

Perfect for mail centers that need to open between 200 to 2000 envelopes a day, the OMATION® Series™ 210 Envelopener™ is an excellent addition to the legendary OMATION product line. Employing state-of-the-art milling cutting technology, the Series 210 is a

compact tabletop envelope opener ideal for teams that need to open mail of mixed sizes and thicknesses. The Series 210 quickly and efficiently opens mail at up to 400 envelopes per minute.

For more information, visit us online: pitneybowes.com

### Compact Envelopener™ with milling cutter technology.

Designed with small and medium operations in mind, the Series 210<sup>™</sup> is the latest addition to the world's most advanced envelope opening product line. Utilizing state-of-the-art milling cutting technology, the Series 210 is a compact tabletop unit ideal for operations opening between 200 and 2000 pieces per day. With the ability to open a wide range of envelopes, the Series 210 is both quick and efficient.