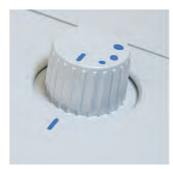

# All-new cut depth adjustment knob.

- Three cut-depth settings for optimal opening of a wide variety of mixed mail sizes and thicknesses including flats.
- No-cut setting ideal for counting envelopes.