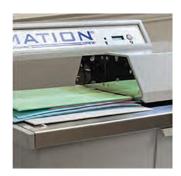

# Proven milling cutter technology.

- Minimizes cut contents.
- Provides soft, feathered edge to eliminate painful papercuts.
- Edge-to-edge opening for ease of content extraction.

## Superior self-adjusting feeder.

- Advanced self-adjusting feeder for efficient mixed-mail opening.
- Adjustable output tray easily accommodates flats and longer envelopes.