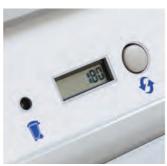

# Digital counter and indicator light for chip tray removal.

- Easy to view counter display.
- Large capacity chip tray permits 3,500 envelopes to be opened before emptying.